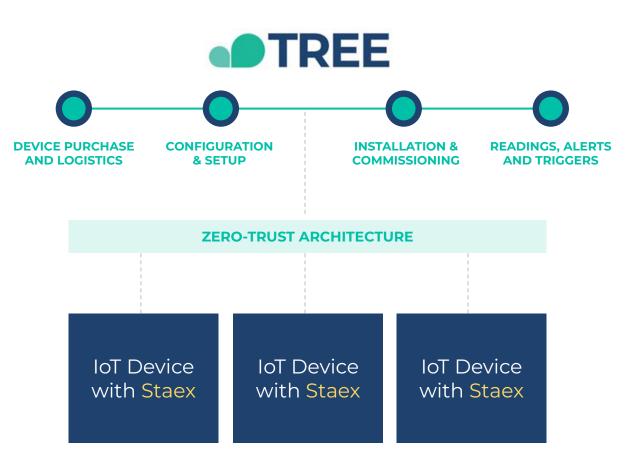

Atrebo helps **adopting IoT to anticipate incidents** on assets and infrastructure. Using remote monitoring, providing quality of service, and **improving the network availability while managing preventive and corrective maintenance, and collecting all the readings**. It takes care of the infrastructure hassles and enables the creation of any kind of application on top (e.g., smart infrastructure, smart parking, air quality, traffic, smart waste management...).

**Staex**, zero-trust network for IoT that allows IP cameras, electric vehicle chargers, and other devices and machines that cannot run a VPN to become part of the secure public network.

Staex reduces mobile data costs, **running on the smallest Linux-based devices with limited resources while using state-of-the-art cryptography to protect their mission-critical data**. This secure IoT-backed network enables businesses to build new revenue streams with other partners within days.